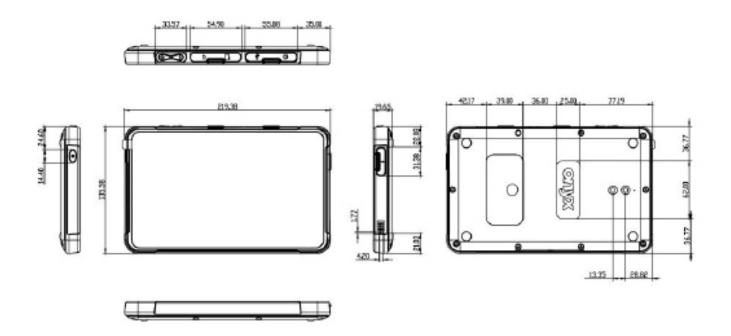

## Dimensions / Unit: mm

#### MECHANICAL AND ENVIRONMENTAL

| Color                 | White                                   |
|-----------------------|-----------------------------------------|
| Dimension(W x H x D)  | 136.6 x 219 x 21 mm                     |
| Packing Size          | 280 x 250 x 80 mm                       |
| Gross Weight          | 1.8kg (3.96 lb)                         |
| Net Weight            | 0.67 Kg (1.48lb)                        |
| Operating Temperature | 0°C~40°C                                |
| Storage Temperature   | -20°C ~ 60°C                            |
| Operating Humidity    | 10 ~ 75%                                |
| Water / Drop Proof    | IP54 / 76cm                             |
| Medical Certification | CE/FCC Class B , UL60950 , UL/EN60601-1 |
|                       |                                         |