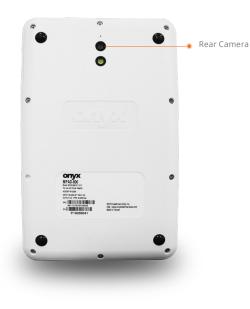

#### MAIN SPECIFICATIONS

| Processor         | ARM® Cortex® Quad-Core up to 1.6 GHz                                                                                                                                                                                                                |
|-------------------|-----------------------------------------------------------------------------------------------------------------------------------------------------------------------------------------------------------------------------------------------------|
| System Memory     | 2GB SDRAM                                                                                                                                                                                                                                           |
| OS Support        | Android 6.0.1                                                                                                                                                                                                                                       |
| LCD Touch Display | 8″ (1280 x 800) TFT LCD with 2-point P-cap<br>(Latex Glove Operable)                                                                                                                                                                                |
| Communication     | WiFi a/b/g/n/ac + Bluetooth 4.0 /                                                                                                                                                                                                                   |
| I/O Port          | USB Type C x 1 or Micro USB x1 ,USB Type A x 1,<br>Volume Up/Down ,<br>3.5mm Stereo Headphone Jack x1,<br>DC-In Jack x1 or USB Type C Charging x1 or Pogo pin Charging ,<br>Builte-In Speaker & Microphone,<br>nanoSIM Card Slot,Micro SD Card Slot |
| Storage           | 16 GB eMMC Flash                                                                                                                                                                                                                                    |
| Camera            | Front 2MP , Rear 8MP with Flash LED                                                                                                                                                                                                                 |
| Sensor            | Built-in Light Sensor, Built-in G-Sensor ,<br>Built-in Vibration Motor                                                                                                                                                                              |