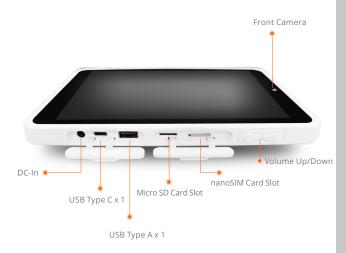

#### MAIN SPECIFICATIONS

| Processor         | ARM® Cortex® Quad-Core up to 1.6 GHz                                                                                                                                                                                                                |
|-------------------|-----------------------------------------------------------------------------------------------------------------------------------------------------------------------------------------------------------------------------------------------------|
| System Memory     | 2GB SDRAM                                                                                                                                                                                                                                           |
| OS Support        | Android 6.0.1                                                                                                                                                                                                                                       |
| LCD Touch Display | 8″ (1280 x 800) TFT LCD with 2-point P-cap<br>(Latex Glove Operable)                                                                                                                                                                                |
| Communication     | WiFi a/b/g/n/ac + Bluetooth 4.0 /                                                                                                                                                                                                                   |
| I/O Port          | USB Type C x 1 or Micro USB x1 ,USB Type A x 1,<br>Volume Up/Down ,<br>3.5mm Stereo Headphone Jack x1,<br>DC-In Jack x1 or USB Type C Charging x1 or Pogo pin Charging ,<br>Builte-In Speaker & Microphone,<br>nanoSIM Card Slot,Micro SD Card Slot |
| Storage           | 16 GB eMMC Flash                                                                                                                                                                                                                                    |
| Camera            | Front 2MP , Rear 8MP with Flash LED                                                                                                                                                                                                                 |
| Sensor            | Built-in Light Sensor, Built-in G-Sensor ,<br>Built-in Vibration Motor                                                                                                                                                                              |